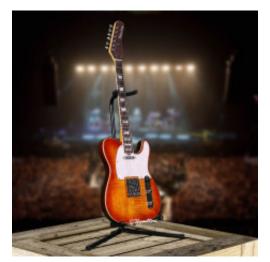

## Hamiltone BO-T Orange Pearl Electric Guitar

Brand: Hamiltone Product Code: 004-orange-prl-hgt Availability: 2 Weight: 0.00kg Dimensions: 0.00cm x 0.00cm x 0.00cm Call for Price: 260-804-0424

## Short Description

Bolt On/T electric guitar with custom orange pearl colored base and beautiful small pearl styled pickguard.

## Description

This Hamiltone Bolt On/T style electric guitar has a custom orange colored base with beautiful smaller pearl looking pickguard. It has a tele shaped bolt on curly maple neck and solid curly maple top 25 1/2? scale, hand wound pickups, CRL switch, CTS pots, 1960's tone capacitor.