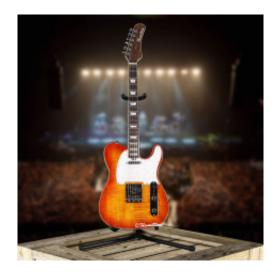

## Hamiltone BO-T Orange Pearl Electric Guitar

Brand: Hamiltone Product Code: 004-orange-prl-hgt Availability: 2 Weight: 0.00kg Dimensions: 0.00cm x 0.00cm x 0.00cm Call for Price: 260-804-0424

## Short Description

Bolt On/T electric guitar with custom orange pearl colored base and beautiful small pearl styled pickguard.

## Description

This Hamiltone Bolt On/T style electric guitar has a custom orange colored base with beautiful smaller pearl looking pickguard. It has a tele shaped bolt on curly maple neck and solid curly maple top 25 1/2? scale, hand wound pickups, CRL switch, CTS pots, 1960's tone capacitor.