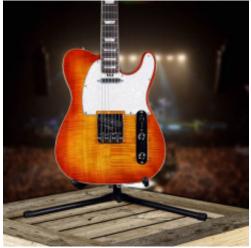

## Hamiltone BO-T Orange Pearl Electric Guitar

Brand: Hamiltone Product Code: 004-orange-prl-hgt Availability: 2 Weight: 0.00kg Dimensions: 0.00cm x 0.00cm x 0.00cm Call for Price: 260-804-0424

## Short Description

Bolt On/T electric guitar with custom orange pearl colored base and beautiful small pearl styled pickguard.

## Description

This Hamiltone Bolt On/T style electric guitar has a custom orange colored base with beautiful smaller pearl looking pickguard. It has a tele shaped bolt on curly maple neck and solid curly maple top 25 1/2? scale, hand wound pickups, CRL switch, CTS pots, 1960's tone capacitor.