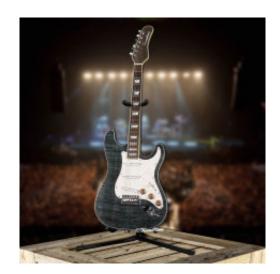

## Hamiltone BO-ST Blue Electric Guitar

**Brand:** Hamiltone

Product Code: 001-blue-hgt

**Availability:** 2 **Weight:** 0.00kg

**Dimensions:** 0.00cm x 0.00cm x 0.00cm

**Call for Price**: 260-804-0424

**Short Description** 

Bolt On/ST electric guitar with custom blue colored base and beautiful pearl styled pickguard.

## **Description**

This Hamiltone Bolt On/ST style electric guitar has a custom blue colored base with beautiful pearl looking pickguard. It has a strat shaped bolt on curly maple neck and solid curly maple top 25 1/2? scale, hand wound pickups, CRL switch, CTS pots, 1960's tone capacitor.