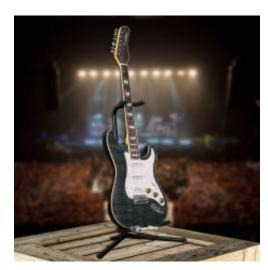

## Hamiltone BO-ST Blue Electric Guitar

**Brand:** Hamiltone

Product Code: 001-blue-hgt

**Availability:** 2 **Weight:** 0.00kg

**Dimensions:** 0.00cm x 0.00cm x 0.00cm

**Call for Price**: 260-804-0424

**Short Description** 

Bolt On/ST electric guitar with custom blue colored base and beautiful pearl styled pickguard.

## **Description**

This Hamiltone Bolt On/ST style electric guitar has a custom blue colored base with beautiful pearl looking pickguard. It has a strat shaped bolt on curly maple neck and solid curly maple top 25 1/2? scale, hand wound pickups, CRL switch, CTS pots, 1960's tone capacitor.