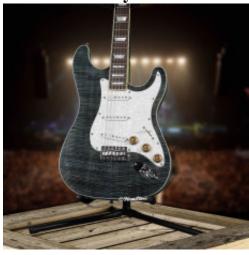

## Hamiltone BO-ST Blue Electric Guitar

**Brand:** Hamiltone

Product Code: 001-blue-hgt

**Availability:** 2 **Weight:** 0.00kg

**Dimensions:** 0.00cm x 0.00cm x 0.00cm

**Call for Price**: 260-804-0424

**Short Description** 

Bolt On/ST electric guitar with custom blue colored base and beautiful pearl styled pickguard.

## **Description**

This Hamiltone Bolt On/ST style electric guitar has a custom blue colored base with beautiful pearl looking pickguard. It has a strat shaped bolt on curly maple neck and solid curly maple top 25 1/2? scale, hand wound pickups, CRL switch, CTS pots, 1960's tone capacitor.